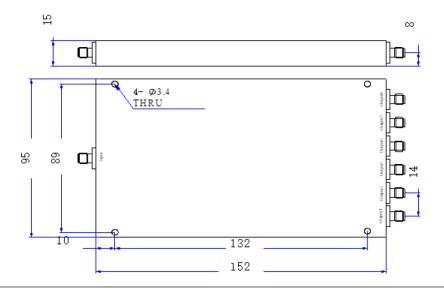

| Mechanical specifications |                                                                                                   |
|---------------------------|---------------------------------------------------------------------------------------------------|
| Connector                 | 6 x Input: N-type female or specify QMA female<br>1 x Output: N-type female or specify QMA female |
| Operating temperature     | -30°C to +70°C                                                                                    |
| Humidity                  | 5% - 95%                                                                                          |
| Dimensions                | Depth: 152mm, Width: 95mm, Height: 15mm                                                           |
| Weight                    | 0.5kg                                                                                             |
| Mounting location         | Internal use only - not for exterior mounting.                                                    |